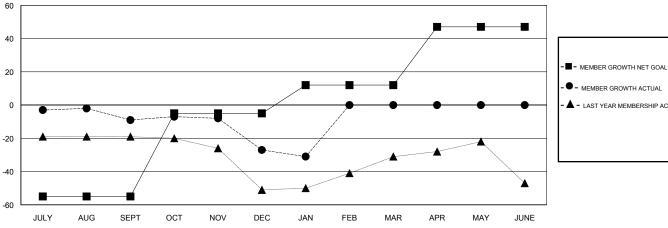

## **LOCATION MASSACHUSETTS**

**GMT CA** 

| Clubs                 |               |           |               | Members               |                           |                         |                                              |
|-----------------------|---------------|-----------|---------------|-----------------------|---------------------------|-------------------------|----------------------------------------------|
| RESULTS FOR 2018-2019 |               |           |               | RESULTS FOR 2018-2019 |                           |                         |                                              |
| QUARTER               | NEW CLUB GOAL | NEW CLUBS | DROPPED CLUBS | QUARTER               | MEMBER GROWTH NET<br>GOAL | MEMBER GROWTH<br>ACTUAL | DROPPED MEMBERS ACTUAL (including transfers) |
| JULY/AUG/SEPT         | 0             | 0         | 0             | JULY/AUG/SEPT         | -55                       | 9                       | 15                                           |
| OCT/NOV/DEC           | 0             | 0         | 2             | OCT/NOV/DEC           | 50                        | 24                      | 41                                           |
| JAN/FEB/MAR           | 1             | 0         | 0             | JAN/FEB/MAR           | 17                        | 5                       | 7                                            |
| APR/MAY/JUNE          | 0             | 0         | 0             | APR/MAY/JUNE          | 35                        | 0                       | 0                                            |

## GOALS AND ACTUAL MEMBERS CUMULATIVE

| DROPPED CLUBS: 2     |         | 13 CLUBS OF 39 ADDED 1 OR MORE<br>NEW MEMBERS | GENDER DISTRIBUTION  MALE 682 (67.66%)  FEMALE 326 (32.34%) |     |
|----------------------|---------|-----------------------------------------------|-------------------------------------------------------------|-----|
| DROPPED MEMBERS      |         |                                               | Women Percentage Fiscal Year Goal: 40%                      |     |
| DECEASED             | 10      | CLICK HERE FOR CUMULATIVE                     | TOTAL FAMILY UNIT MEMBERS                                   |     |
| CLUB CANCELLED OTHER | 9<br>44 | MEMBERSHIP DATA                               | FAMILY MEMBERS PAYING HALF DUES                             | 113 |
| TOTAL                | 63      |                                               |                                                             |     |